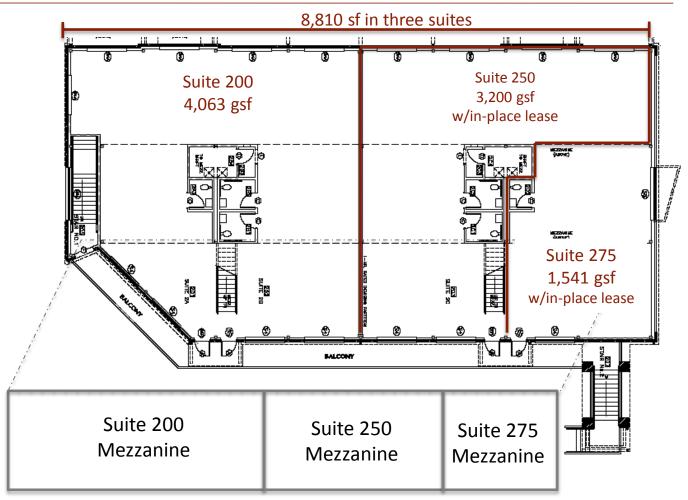

### **AVAILABLE SPACE:**

## **FOR SALE**

8,810 sf - \$2,083,985.00

- Suite 200 4,069sf
- Suite 250 3,200sf with in-place lease
- Suite 275 1,541sf with in-place lease

For more information please contact:

Jeff Pollock, CCIM (404) 662-2182 jp@pollockcommercial.com

Dimensions, wall locations and square footages are approximate for illustrative purposes only.